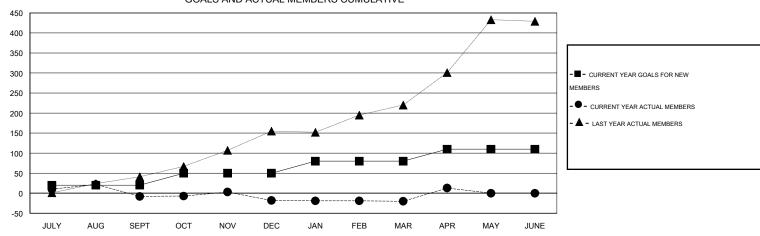

## GOALS AND ACTUAL MEMBERS CUMULATIVE

| DROPPED CLUBS: 2  DROPPED MEMBERS |         | 12 CLUBS OF 51 ADDED 1 OR MORE NEW MEMBERS | GENDER DISTRIBUTION  MALE 868 (72.03%)  FEMALE 337 (27.97%) |     |
|-----------------------------------|---------|--------------------------------------------|-------------------------------------------------------------|-----|
| DECEASED  CLUB CANCELLED          | 1<br>30 | CLICK HERE FOR HEALTH                      | FAMILY UNIT MEMBERS                                         | 229 |
| OTHER                             | 72      | ASSESSMENT DATA                            | HEAD OF HOUSEHOLD                                           | 73  |
| TOTAL                             | 103     |                                            | NON-HEAD OF HOUSEHOLD                                       | 156 |

## LOCATION PAKISTAN

GMT CA 6

|                       |                  | Clubs     |                  |                  | Members               |                    |                                     |                    |                  |
|-----------------------|------------------|-----------|------------------|------------------|-----------------------|--------------------|-------------------------------------|--------------------|------------------|
| RESULTS FOR 2014-2015 |                  |           |                  |                  | RESULTS FOR 2014-2015 |                    |                                     |                    |                  |
| QUARTER               | NEW CLUB<br>GOAL | NEW CLUBS | DROPPED<br>CLUBS | NET<br>GAIN/LOSS | QUARTER               | NEW MEMBER<br>GOAL | CHARTER AND<br>NEW MEMBERS<br>ADDED | DROPPED<br>MEMBERS | NET<br>GAIN/LOSS |
| JULY/AUG/SEPT         | 1                | 0         | 2                | -2               | JULY/AUG/SEPT         | 20                 | 35                                  | 43                 | -8               |
| OCT/NOV/DEC           | 1                | 1         | 0                | 1                | OCT/NOV/DEC           | 30                 | 36                                  | 46                 | -10              |
| JAN/FEB/MAR           | 1                | 0         | 0                | 0                | JAN/FEB/MAR           | 30                 | 8                                   | 10                 | -2               |
| APR/MAY/JUNE          | 1                | 1         | 0                | 1                | APR/MAY/JUNE          | 30                 | 37                                  | 4                  | 33               |