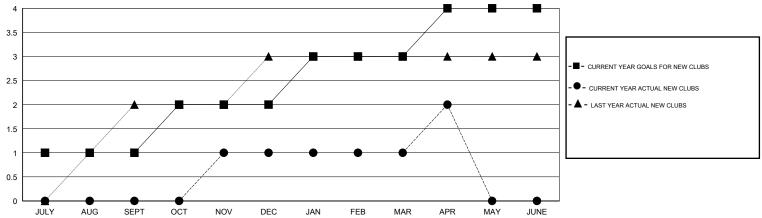

## GOALS AND ACTUAL NEW CLUBS CUMULATIVE

## LOCATION PAKISTAN

GMT CA 6

|                       |                  | Clubs     |                  |                  | Members               |                    |                                     |                    |                  |
|-----------------------|------------------|-----------|------------------|------------------|-----------------------|--------------------|-------------------------------------|--------------------|------------------|
| RESULTS FOR 2014-2015 |                  |           |                  |                  | RESULTS FOR 2014-2015 |                    |                                     |                    |                  |
| QUARTER               | NEW CLUB<br>GOAL | NEW CLUBS | DROPPED<br>CLUBS | NET<br>GAIN/LOSS | QUARTER               | NEW MEMBER<br>GOAL | CHARTER AND<br>NEW MEMBERS<br>ADDED | DROPPED<br>MEMBERS | NET<br>GAIN/LOSS |
| JULY/AUG/SEPT         | 1                | 0         | 2                | -2               | JULY/AUG/SEPT         | 20                 | 35                                  | 43                 | -8               |
| OCT/NOV/DEC           | 1                | 1         | 0                | 1                | OCT/NOV/DEC           | 30                 | 36                                  | 46                 | -10              |
| JAN/FEB/MAR           | 1                | 0         | 0                | 0                | JAN/FEB/MAR           | 30                 | 8                                   | 10                 | -2               |
| APR/MAY/JUNE          | 1                | 1         | 0                | 1                | APR/MAY/JUNE          | 30                 | 37                                  | 4                  | 33               |